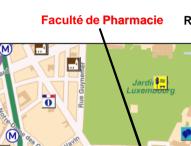

# Dates & Venue

The 17<sup>th</sup> European Symposium on Fluorine Chemistry will be held on July, 21-25, 2013 at Faculté de Pharmacie (Université Paris Descartes), in the real center of Paris "Ouartier Latin" (6<sup>th</sup> district), near the Luxembourg Gardens. This is the historical place where Henri Moissan isolated fluorine in1886.

#### Access:

Subway stations: RER B Luxembourg or Port-Royal (direct from Roissy Charles de Gaulle airport) / lines 4 (Vavin) & 12 (Notre Dame des Champs).

▶ Bus: 38, 82, 83