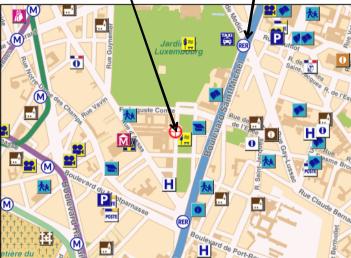

# Dates & Venue

The 17<sup>th</sup> European Symposium on Fluorine Chemistry will be held on July, 21-25, 2013 at Faculté de Pharmacie (Université Paris Descartes), in the real center of Paris "Ouartier Latin" (6<sup>th</sup> district), near the Luxembourg Gardens. This is the historical place where Henri Moissan isolated fluorine in1886.

RER Luxembourg  $\rightarrow$  CDG

#### Access:

Subway stations: RER B Luxembourg or Port-Royal (direct from Roissy Charles de Gaulle airport) / lines 4 (Vavin) & 12 (Notre Dame des Champs).

▶ Bus: 38, 82, 83